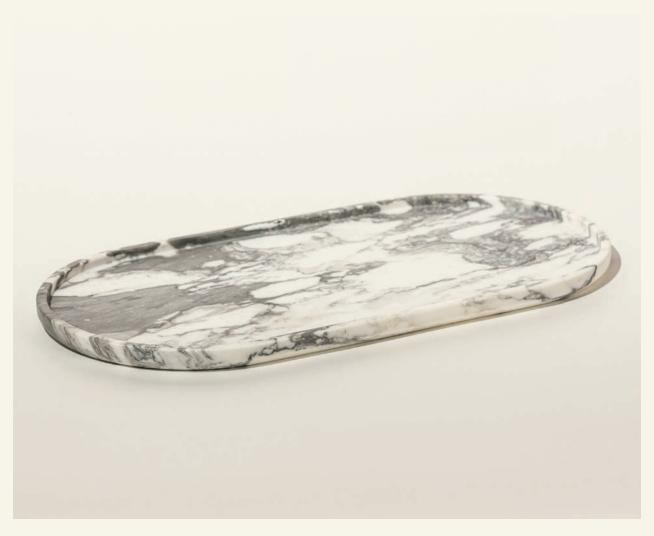

Round Tray Arabescato

Decorative and functional, ROUND is a series of trays that reflect elementary geometric shapes, adaptable for various purposes.

Name Round Tray Arabescato Category Accessories Designer Fábio Teixeira Year 2019

**Materials & finishing** Marble honed matte finish. **Production details** Object shaped in CNC and finished by hand.

**Dimensions** (cm) H2 x L50 x W25 **Weight** (kg) approx 2

**Cleaning instructions** Wipe with a damp cloth, or just a soft dry cloth. Do not use any type of detergent that can mark the stone.