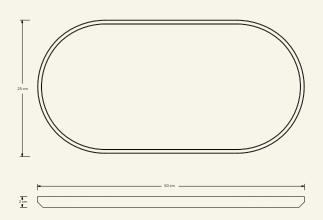

**Materials & finishing** Marble honed matte finish. **Production details** Object shaped in CNC and finished by hand.

**Dimensions** (cm) H2 x L50 x W25 **Weight** (kg) approx 2

**Cleaning instructions** Wipe with a damp cloth, or just a soft dry cloth. Do not use any type of detergent that can mark the stone.