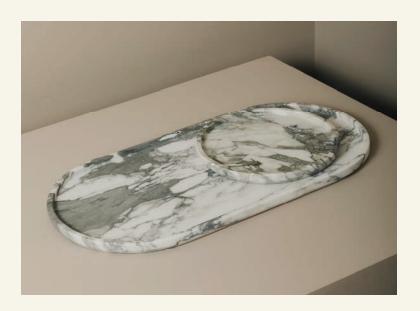

Round Tray Arabescato

Decorative and functional, ROUND is a series of trays that reflect elementary geometric shapes, adaptable for various purposes.

Name Round Tray Arabescato Category Accessories Designer Fábio Teixeira Year 2019

**Materials & finishing** Marble honed matte finish. **Production details** Object shaped in CNC and finished by hand.

**Dimensions** (cm) H2 x L50 x W25 **Weight** (kg) approx 2

**Cleaning instructions** Wipe with a damp cloth, or just a soft dry cloth. Do not use any type of detergent that can mark the stone.